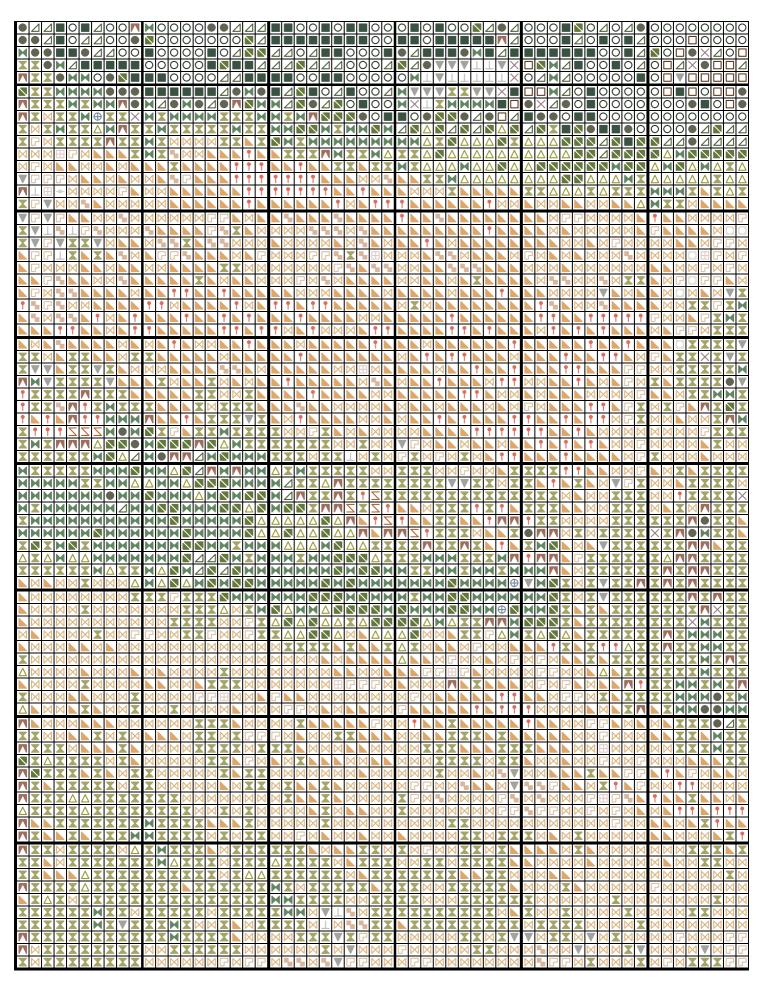

- 838 Very Dark Beige Brown
- 500 Very Dark Blue Green
- ⊞ 820 Very Dark Royal Blue
- 986 Very Dark Forest Green
- 904 Very Dark Parrot Green
- 3345 Dark Hunter Green
- 3842 Dark Wedgewood
- ∇ 798 Dark Delft Blue
- 905 Dark Parrot Green
- 562 Medium Jade
- 334 Medium Baby Blue
- 826 Medium Blue
- 780 Ultra Very Dark Topaz
- 611 Drab Brown
- 3776 Light Mahogany
- 704 Bright Chartreuse
- ▶ 734 Light Olive Green
- 833 Light Golden Olive
- ☐ 647 Medium Beaver Gray
- 640 Very Dark Beige Gray
- 3864 Light Mocha Beige
- 809 Delft Blue
- 842 Very Light Beige Brown
- 928 Very Light Gray Green
- 3024 Very Light Brown Gray
- 3042 Light Antique Violet