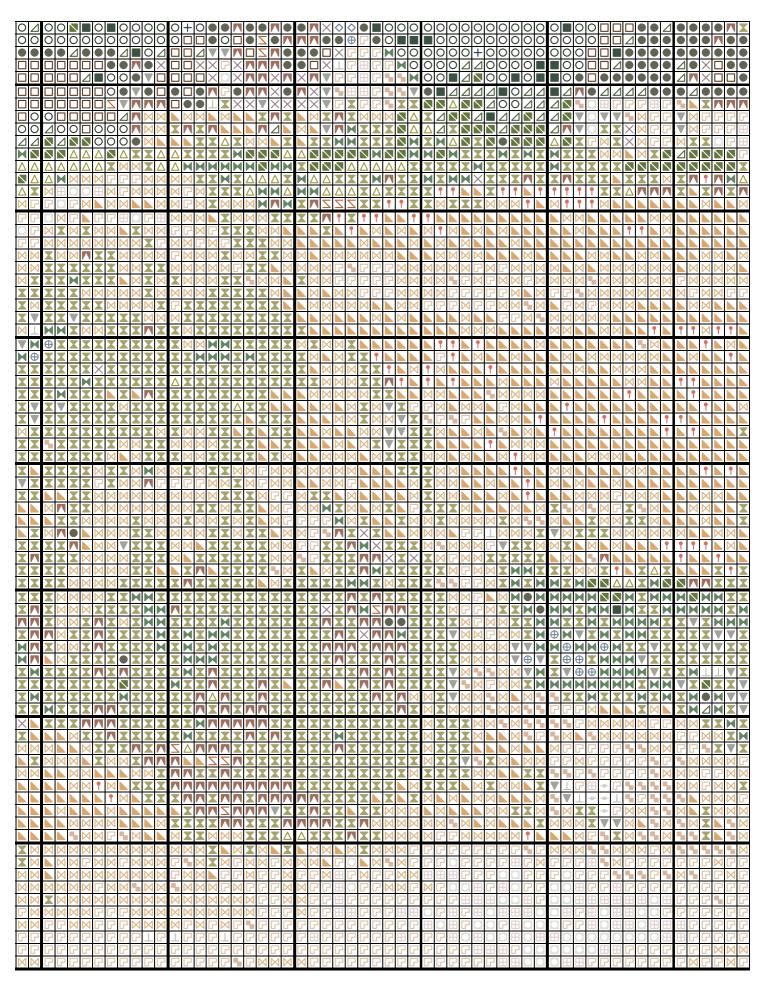

- 838 Very Dark Beige Brown
- 500 Very Dark Blue Green
- ⊞ 820 Very Dark Royal Blue
- 986 Very Dark Forest Green
- 904 Very Dark Parrot Green
- 3345 Dark Hunter Green
- 3842 Dark Wedgewood
- ∇ 798 Dark Delft Blue
- 905 Dark Parrot Green
- 562 Medium Jade
- 334 Medium Baby Blue
- 826 Medium Blue
- 780 Ultra Very Dark Topaz
- 611 Drab Brown
- 3776 Light Mahogany
- 704 Bright Chartreuse
- ▶ 734 Light Olive Green
- 833 Light Golden Olive
- ☐ 647 Medium Beaver Gray
- 640 Very Dark Beige Gray
- 3864 Light Mocha Beige
- 809 Delft Blue
- 842 Very Light Beige Brown
- 928 Very Light Gray Green
- 3024 Very Light Brown Gray
- 3042 Light Antique Violet