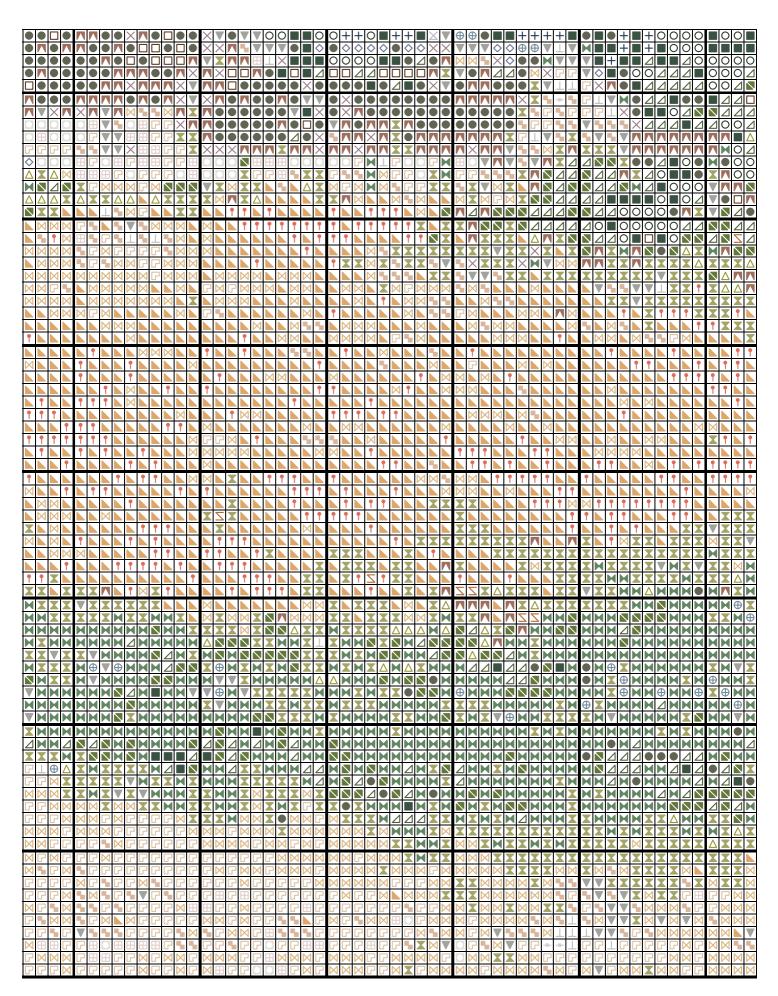

- 838 Very Dark Beige Brown
- 500 Very Dark Blue Green
- ⊞ 820 Very Dark Royal Blue
- 986 Very Dark Forest Green
- 904 Very Dark Parrot Green
- 3345 Dark Hunter Green
- 3842 Dark Wedgewood
- ∇ 798 Dark Delft Blue
- 905 Dark Parrot Green
- 562 Medium Jade
- 334 Medium Baby Blue
- 826 Medium Blue
- 780 Ultra Very Dark Topaz
- 611 Drab Brown
- 3776 Light Mahogany
- 704 Bright Chartreuse
- ▶ 734 Light Olive Green
- 833 Light Golden Olive
- ☐ 647 Medium Beaver Gray
- 640 Very Dark Beige Gray
- 3864 Light Mocha Beige
- 809 Delft Blue
- 842 Very Light Beige Brown
- 928 Very Light Gray Green
- 3024 Very Light Brown Gray
- 3042 Light Antique Violet