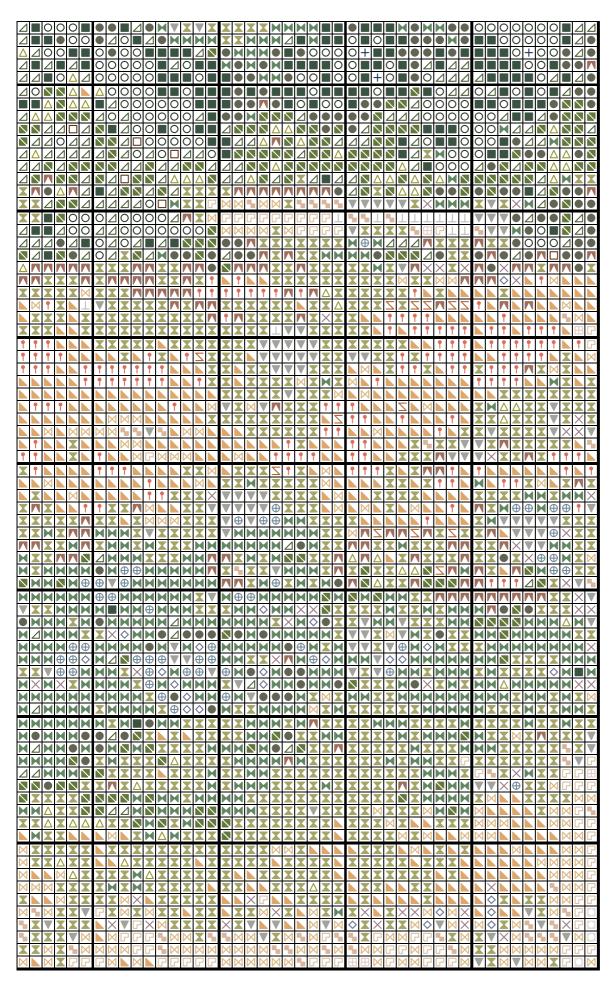

- 838 Very Dark Beige Brown
- 500 Very Dark Blue Green
- ⊞ 820 Very Dark Royal Blue
- 986 Very Dark Forest Green
- 904 Very Dark Parrot Green
- 3345 Dark Hunter Green
- 3842 Dark Wedgewood
- ∇ 798 Dark Delft Blue
- 905 Dark Parrot Green
- 562 Medium Jade
- 334 Medium Baby Blue
- 826 Medium Blue
- 780 Ultra Very Dark Topaz
- 611 Drab Brown
- 3776 Light Mahogany
- 704 Bright Chartreuse
- ▶ 734 Light Olive Green
- 833 Light Golden Olive
- ☐ 647 Medium Beaver Gray
- 640 Very Dark Beige Gray
- 3864 Light Mocha Beige
- 809 Delft Blue
- 842 Very Light Beige Brown
- 928 Very Light Gray Green
- 3024 Very Light Brown Gray
- 3042 Light Antique Violet